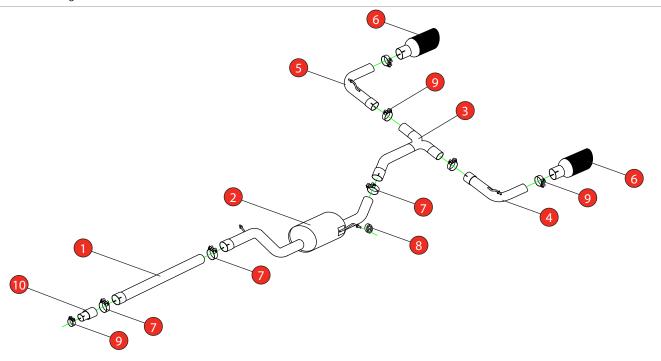

Estimated Fitting Time: 1 Hour

| NO.     | PART NO.   | DESCRIPTION                              | QTY |  |  |
|---------|------------|------------------------------------------|-----|--|--|
| 1       | 641VW      | Non-resonated Front Section 1            |     |  |  |
| 2       | 644VW      | Resonated Centre Section                 | 1   |  |  |
| 3       | 720VW      | 'Y' Piece                                | 1   |  |  |
| 4       | 721VW      | L/H Trim Connecting Pipe                 | 1   |  |  |
| 5       | 722VW      | R/H Trim Connecting Pipe                 | 1   |  |  |
| 6       | Z023.10055 | Ø100mm Black Ceramic Coated Daytona Trim | 2   |  |  |
| Fit Kit |            |                                          |     |  |  |
| 7       | Z016.10062 | 79mm H/D Clamp                           | 3   |  |  |
| 8       | Z016.10057 | Hanging Rubber                           | 1   |  |  |
| 9       | Z016.10064 | 63-68mm Clamp                            | 5   |  |  |
| 10      | AD01       | Adaptor (USE TO FIT TO O.E SYSTEM)       | 1   |  |  |